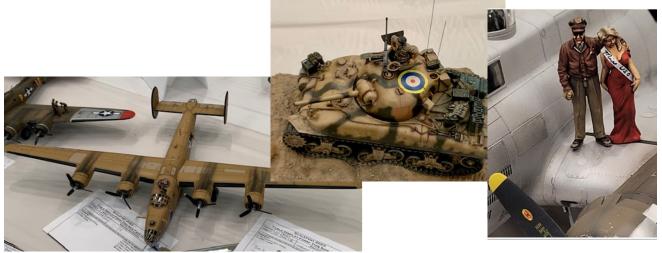

# 2024 SCALEFEST THEME RED

Saturday, May 25, 2024 9 AM - 5 PM

Grapevine Convention Center 1209 South Main Street Grapevine, TX 76051

Some of the best modelers from the five state area will be at Scalefest. View their work as they compete! Special divisions available for young modelers. Special awards include the "Best of" for each division, Best of Show, and Theme awards.