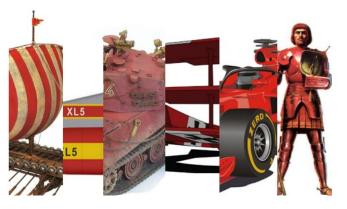

# **THEME AWARD — RED**

Any model subject where the color is at least 50% **Red**. This could be aircraft, armor, ships, science fiction, autos, or figures.